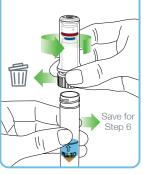

5 Keeping Collection Tube upright, unscrew Collection Tube from Handle. **Discard ONLY** Handle, Sponge, and Push Cap.