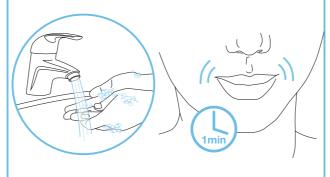

Review full instructions before collecting your saliva sample. Check the expiration date of the kit prior to use. Wash hands thoroughly.

Gather and hold saliva in mouth for 1 minute.

Screw Cap onto

**Collection Tube** 