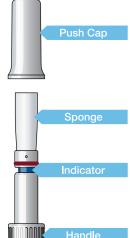

5 Keeping Collection Tube upright, unscrew Collection Tube from Handle. **Discard ONLY** Handle, Sponge, and Push Cap.

## SHAKE

2 Gently place Sponge In mount and paon can be and band) turns Sponge until Indicator (underneath red band) turns Gently place Sponge in mouth and push saliva into fully blue all around.

This typically occurs between 1 - 3 minutes. TIP: Check blue Indicator with mirror or phone.