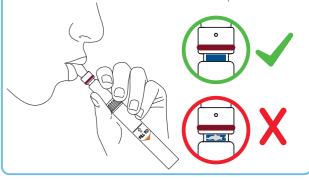

## SHAKE

2 Gently place Sponge In mount and paon can be and band) turns Sponge until Indicator (underneath red band) turns Gently place Sponge in mouth and push saliva into fully blue all around.

This typically occurs between 1 - 3 minutes. TIP: Check blue Indicator with mirror or phone.