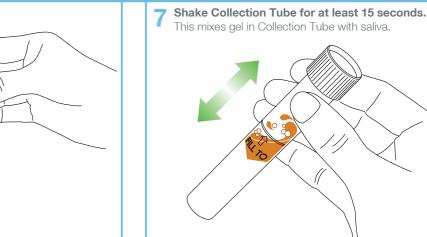

Sciences Institute 2700 Apple Valley Rd NE, Suite 10 Brookhaven, GA 30319 T. +1 877 272 7574 info@porexlifesciences.com www.porexlifesciences.com ©2024 Porex Life Sciences Institute ART-018 issue February 2024

Review full instructions before collecting your saliva sample. Check the expiration date of the kit prior to use. Wash hands thoroughly.

Gather and hold saliva in mouth for 1 minute.





Screw Cap onto

**Collection Tube** 

tightly.

CAP

Identify the Fill Line on the Collection Tube. Place Push Cap over Sponge and press down completely. Ensure saliva (not bubbles) is above the Fill Line. If saliva is below the Fill Line, remove Push Cap, collect



5 Keeping Collection Tube upright, unscrew Collection Tube from Handle. **Discard ONLY** Handle, Sponge, and Push Cap.



## SHAKE



2 Gently place Sponge In mount and paon can be and band) turns Sponge until Indicator (underneath red band) turns Gently place Sponge in mouth and push saliva into fully blue all around.

This typically occurs between 1 - 3 minutes. TIP: Check blue Indicator with mirror or phone.



# COMPRESS

COLLECT

saliva, and compress again.