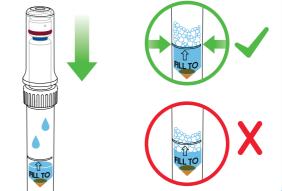

tightly.

CAP

Identify the Fill Line on the Collection Tube. Place Push Cap over Sponge and press down completely. Ensure saliva (not bubbles) is above the Fill Line. If saliva is below the Fill Line, remove Push Cap, collect