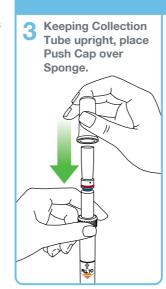

tightly.

CAP

Identify the Fill Line on the Collection Tube. Place Push Cap over Sponge and press down completely. Ensure saliva (not bubbles) is above the Fill Line. If saliva is below the Fill Line, remove Push Cap, collect